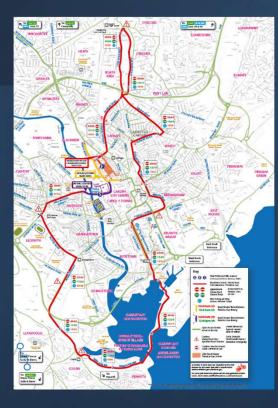

# Half Marathon:

#### IMPORTANT INFORMATION: ROAD CLOSURES IN YOUR AREA FOR PRINCIPALITY CARDIFF HALF MARATHON ON SUNDAY 1 OCTOBER 2023

On Sunday 1st October the annual Principality Building Society Cardiff Half Marathon returns to the streets of Cardiff, bringing many of the world's top athletes to the city for a celebration of the 20"

Due to the nature of the event, it will be necessary to implement road closures along the route to facilitate the safe passage of the participants. The race will start outside Cardiff Castle at 10.00am with road closures in place beforehand. The finish line is on King Edward VII Avenue, outside the

PLEASE NOTE: THE PLANNED ROAD CLOSURES FOR THE EVENT WILL AFFECT YOUR AREA, APPROXIMATE ROAD CLOSURE TIMINGS OVERLEAF, PLEASE FOLD IN YOUR WING MIRRORS TO PROTECT YOUR VEHICLE

For further information please refer to the route map on the reverse of this letter, which highlights approximate timings of road closures and when to expect the first participants around the route.