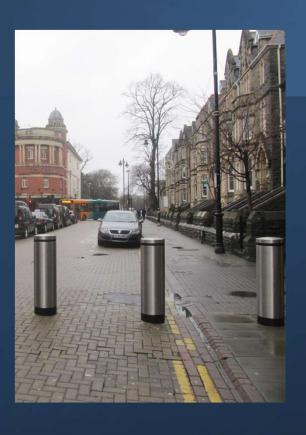

tt Road/North Road in northbound direction
- . Lady Mary Road from its junction with Maryport Road to its junction with Lake Road East

#### Between the hours of 10:00am and 3:10pm on Sunday 1st October 2023

- Colum Road throughout its length
- · Park Place from its junction with St Andrews Place to its junction with Colum Road

THE COMMON SEAL OF THE COUNTY COUNCIL OF THE CITY AND COUNTY OF CARDIFF was hereunto affixed this 25th day of September 2023 in the presence of: -

Sian Humphries

Authorised Signatory

56870



Sealed By: Cardiff Council Sealed Time: 25/9/2023 | 09:31 BST

# **Principality Stadium Road Closures**



## **Key Operational Areas**



## Advance signage





## **City Centre Transport**



Event Operation Control





## Resources



## Safety protection – HVM:







## **Event Operation Control**











# Any Questions?