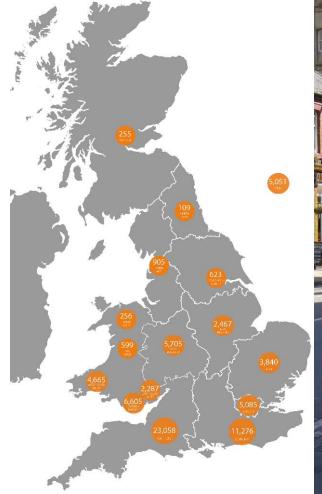

## Bruce Springsteen Sunday 5<sup>th</sup> May 2024 Post code data:

### BRUCE SPRINGSTEEN PURCHASER POSTCODES HEATMAP

Bruce Springsteen purchasers are from more diverse and sparser locations, with only 37% coming from Cardiff, Swansea, Newport, and Llandudno.

| Rank | %          | Volume of<br>Purchasers | Postal Area |
|------|------------|-------------------------|-------------|
| 1    | 20%        | 10,399                  | Cardiff     |
| 2    | 9%         | 4,409                   | Swansea     |
| 3    | 6%         | 3,372                   | Newport     |
| 4    | 6%         | 3,074                   | Bristol     |
| 5    | <b>3</b> % | 1,538                   | Gloucester  |
| 6    | 2%         | 1,151                   | Llandudno   |
| 7    | 2%         | 1,008                   | Birmingham  |
| 8    | 2%         | 979                     | Swindon     |
| 9    | 2%         | 944                     | Bath        |
| 10   | 2%         | 831                     | Plymouth    |
| 11   | 1%         | 775                     | Shrewsbury  |
| 12   | 1%         | 705                     | Taunton     |
| 13   | 1%         | 678                     | Reading     |
| 14   | 1%         | 631                     | Chester     |
| 15   | 1%         | 623                     | Coventry    |