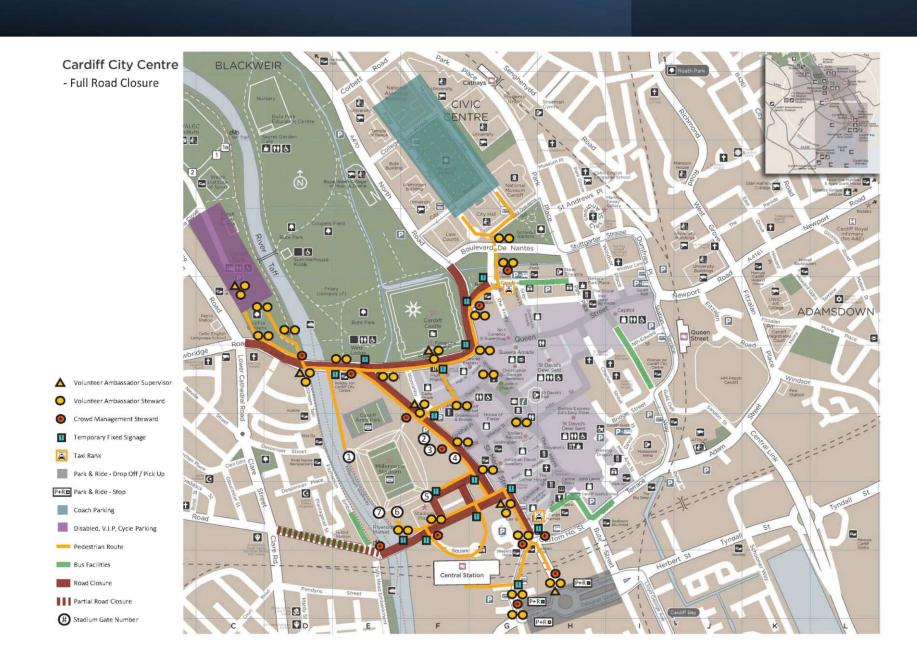

# **Principality Stadium Road Closures**

## **Key Operational Areas**

## Advance signage

## **City Centre Transport**

Event Operation Control