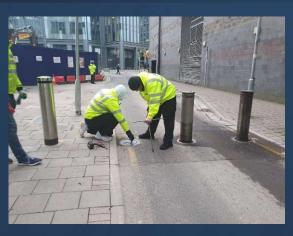

bett Road/North Road in northbound direction
- . Lady Mary Road from its junction with Maryport Road to its junction with Lake Road East

#### Between the hours of 10:00am and 3:10pm on Sunday 1st October 2023

- Colum Road throughout its length
- · Park Place from its junction with St Andrews Place to its junction with Colum Road

THE COMMON SEAL OF THE COUNTY COUNCIL OF THE CITY AND COUNTY OF CARDIFF was hereunto affixed this 25th day of September 2023 in the presence of: -

Sian Humphries

Authorised Signatory

56870



Sealed By: Cardiff Council Sealed Time: 25/9/2023 | 09:31 BST

# **Principality Stadium Road Closures**



## **Key Operational Areas**



## Advance signage





## **City Centre Transport**



Event Operation Control





## Resources



## Safety protection – HVM:







## **Event Operation Control**











# Any Questions?