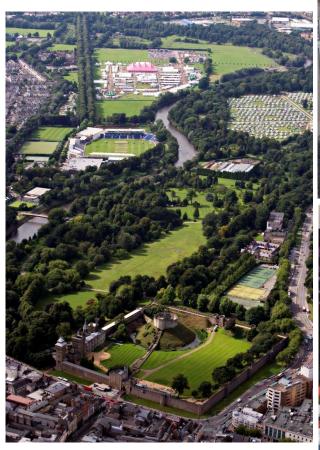

## Types of Events

**Stadium Events** - Principality Stadium, Cardiff City Stadium, Glamorgan Cricket Stadium

**Venues** – Cardiff Castle, Bute Park, Cardiff Devils, Cardiff International Pool, Alexandra Head