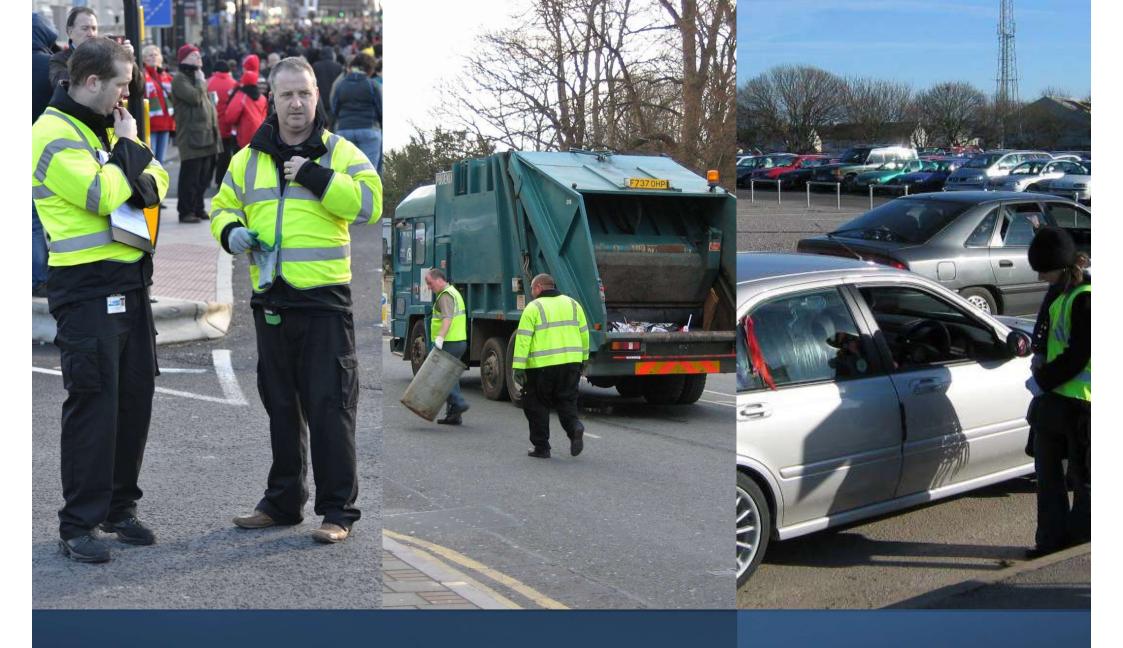

lum Road/Corbett Road and exiting will be via Corbett Road/North Road in northbound direction
- . Lady Mary Road from its junction with Maryport Road to its junction with Lake Road East

#### Between the hours of 10:00am and 3:10pm on Sunday 1st October 2023

- Colum Road throughout its length
- · Park Place from its junction with St Andrews Place to its junction with Colum Road

THE COMMON SEAL OF THE COUNTY COUNCIL OF THE CITY AND COUNTY OF CARDIFF was hereunto affixed this 25th day of September 2023 in the presence of: -

Sian Humphries

Authorised Signatory

56870



Sealed By: Cardiff Council Sealed Time: 25/9/2023 | 09:31 BST

# **Principality Stadium Road Closures**



## **Key Operational Areas**



## Advance signage





## **City Centre Transport**



Event Operation Control





## Resources



## Safety protection – HVM:







## **Event Operation Control**











# Any Questions?