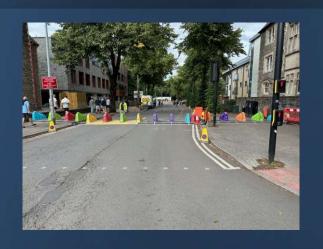

orbett Road/North Road in northbound direction
- . Lady Mary Road from its junction with Maryport Road to its junction with Lake Road East

#### Between the hours of 10:00am and 3:10pm on Sunday 1st October 2023

- Colum Road throughout its length
- · Park Place from its junction with St Andrews Place to its junction with Colum Road

THE COMMON SEAL OF THE COUNTY COUNCIL OF THE CITY AND COUNTY OF CARDIFF was hereunto affixed this 25th day of September 2023 in the presence of: -

Sian Humphries

Authorised Signatory

56870



Sealed By: Cardiff Council Sealed Time: 25/9/2023 | 09:31 BST

# **Principality Stadium Road Closures**



## **Key Operational Areas**



## Advance signage





## **City Centre Transport**



Event Operation Control





## Resources



## Safety protection – HVM:







## **Event Operation Control**











# Any Questions?