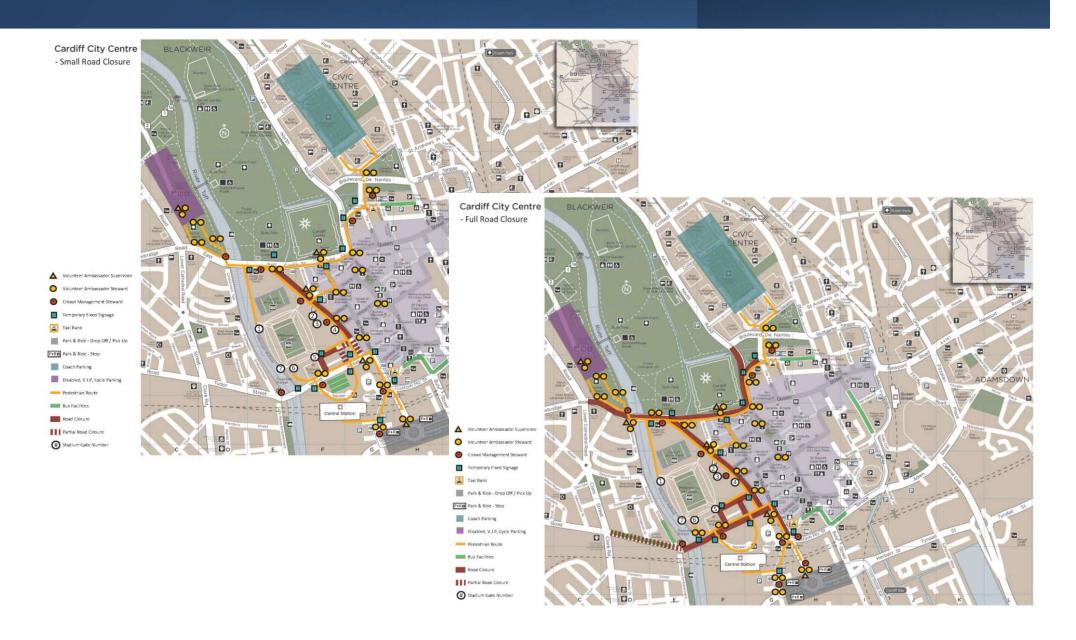

# **Principality Stadium Road Closures**

## **Key Operational Areas**

## Advance signage

## **City Centre Transport**

Event Operation Control