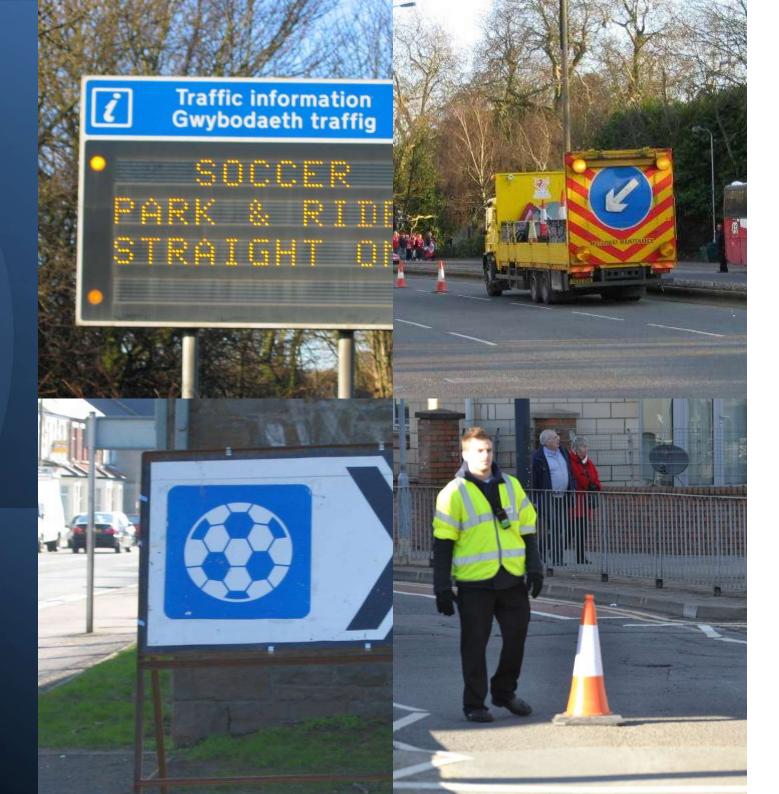

Colum Road/Corbett Road and exiting will be via Corbett Road/North Road in northbound direction
- . Lady Mary Road from its junction with Maryport Road to its junction with Lake Road East

#### Between the hours of 10:00am and 3:10pm on Sunday 1st October 2023

- Colum Road throughout its length
- · Park Place from its junction with St Andrews Place to its junction with Colum Road

THE COMMON SEAL OF THE COUNTY COUNCIL OF THE CITY AND COUNTY OF CARDIFF was hereunto affixed this 25th day of September 2023 in the presence of: -

Sian Humphries

Authorised Signatory

56870



Sealed By: Cardiff Council Sealed Time: 25/9/2023 | 09:31 BST

# **Principality Stadium Road Closures**



## **Key Operational Areas**



## Advance signage





## **City Centre Transport**



Event Operation Control





## Resources



## Safety protection – HVM:







## **Event Operation Control**











# Any Questions?